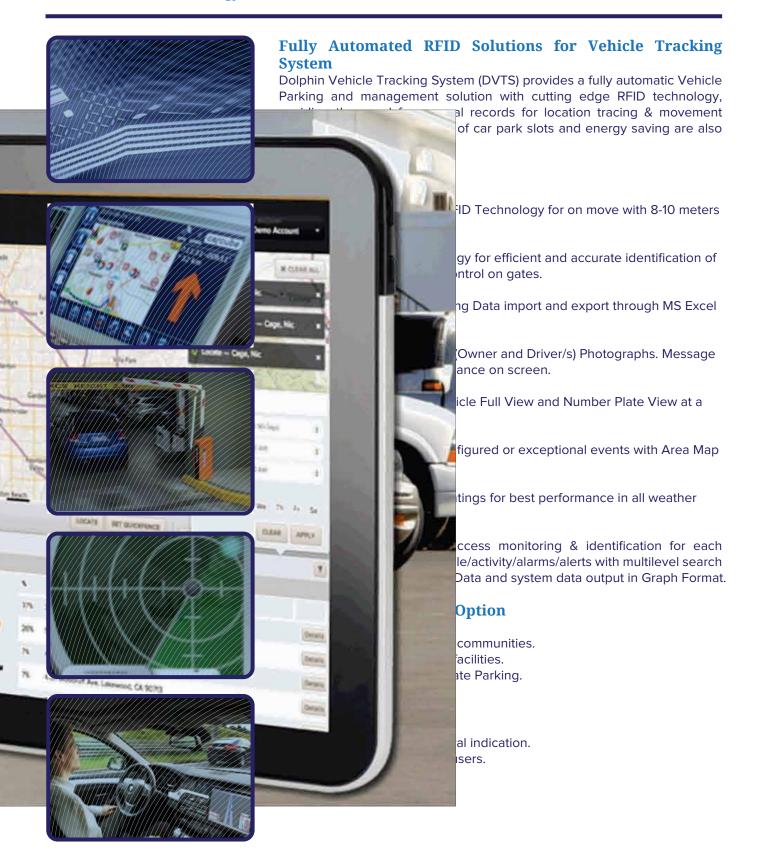

## **Dolphin Vehicle Tracking System**

Dolphin Vehicle Tracking System is an easy to use and friendly automated RFID based solution for vehicle tracking and monitoring. The system has flexible features and a wide range of reporting capabilities which help improve the security and safety of vehicles with minimal additional cost.

## What is RFID technology?

Radio Frequency identification is an emerging technology which helps automate the existing manual/semi-automated processes. Dolphin RFID is a company which is fully dedicated to providing end-to-end RFID solutions and helping maintain them through the lifecycle. Dolphin RFID systems help integrate varied RFID readers from technology leaders and also integrates with the existing applications (including ERPs) thus making it simple for the end users to assimilate the technology.